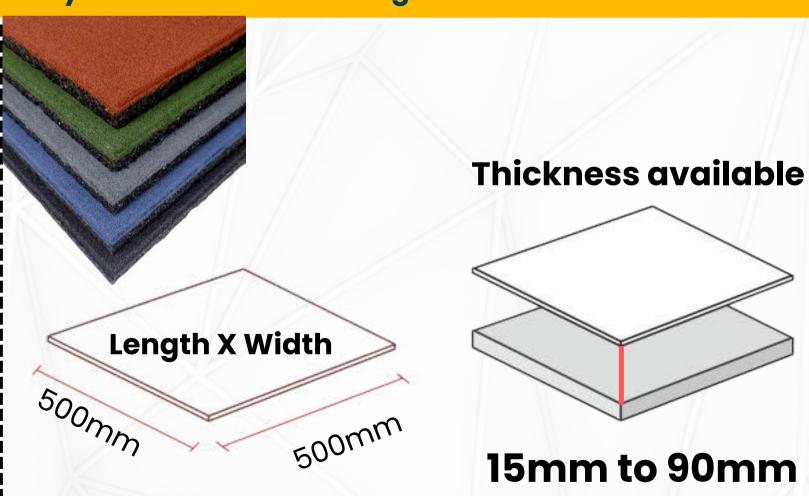

#### Option A

Thickness available: 15mm to 50mm

#### Option B

Thickness available 15mm to 25mm