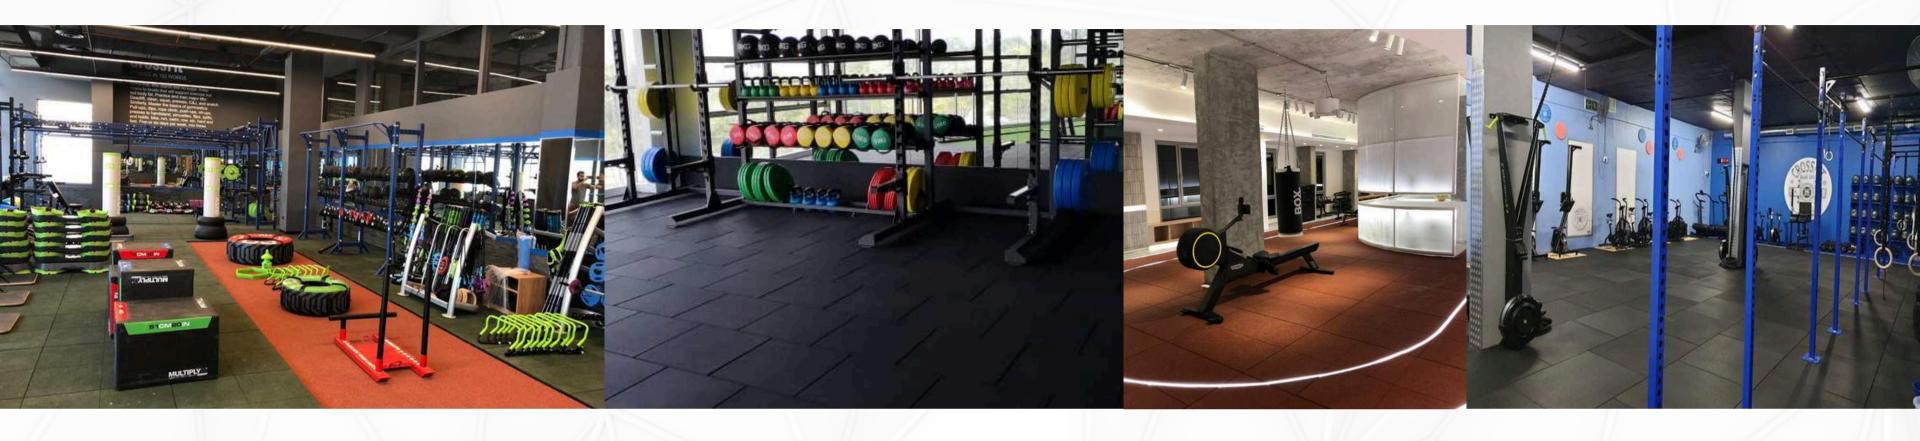

# **Gym Flooring**

Our gym flooring rubber mats prioritize safety, offering exceptional shock absorption to minimize joint impact and enhance your workout experience.

Exceptional durability for long-lasting use

Excellent shockabsorption properties for joint protection

Non-slip surface for enhanced safety during workouts

Easy to clean and maintain for a hygienic environment.

Sleek design to elevate the aesthetics of your gym

### **Gym Flooring**