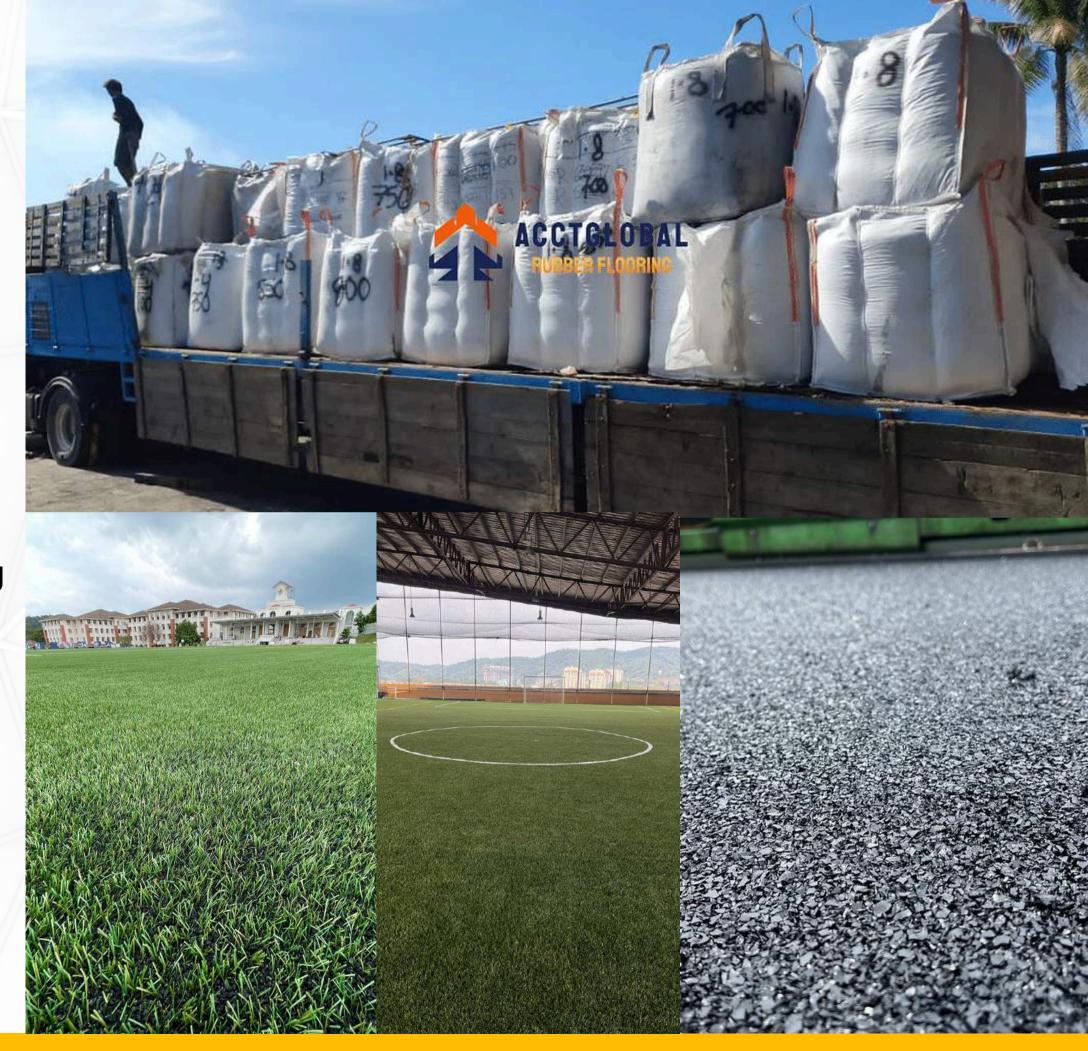

# OUR PRODUCTS

Children Playground safety rubber flooring

GYM Flooring

SBR Granules

## Children Playground safety rubber flooring

Installation is simple and hassle-free. Whether you have a backyard playset, school playground, daycare center, or community park, our rubber mats can be easily installed and rearranged as needed.

#### RECYCLED RUBBER GRANULES

Recycled Rubber Granules, derived from used tires and rejected rubber products, are commonly made of SBR, NR, or EPDM materials. SBR is used in granular or powder form for constructing rubber flooring bases or cushioning layers.