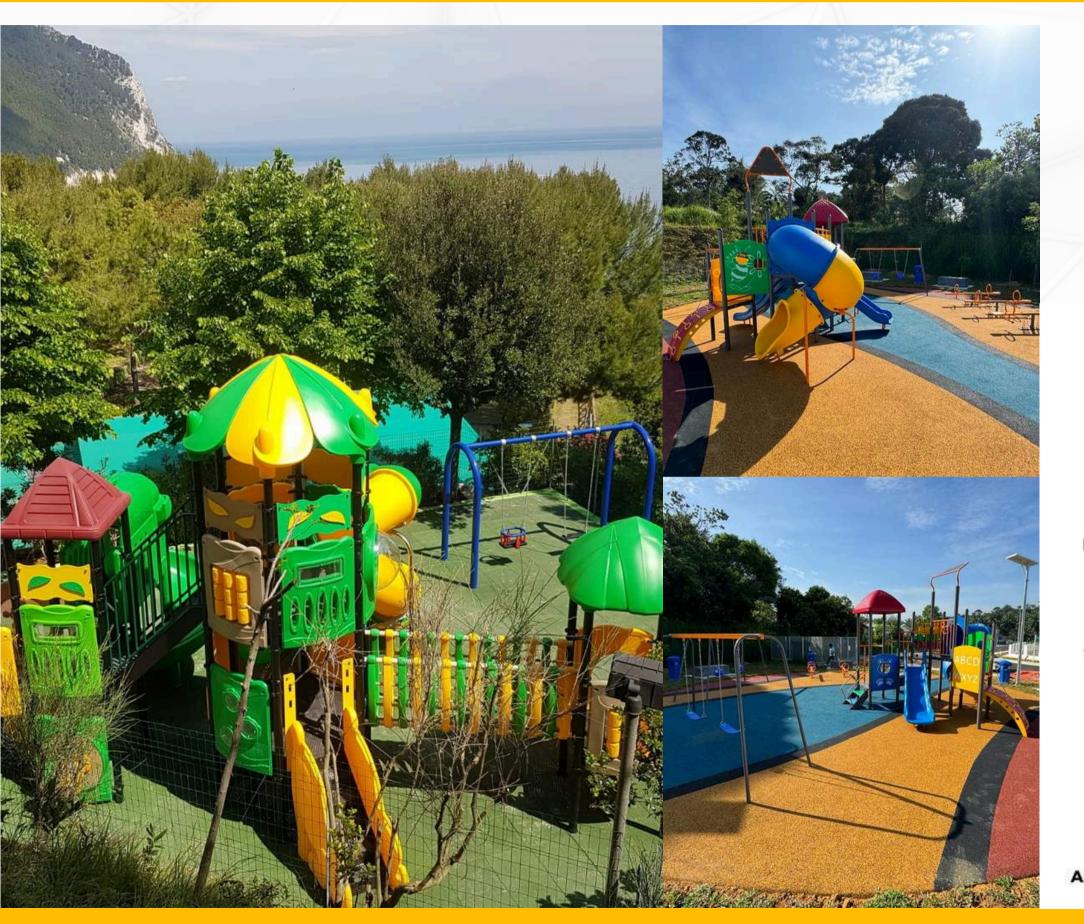

## Children Playground safety rubber flooring

Installation is simple and hassle-free. Whether you have a backyard playset, school playground, daycare center, or community park, our rubber mats can be easily installed and rearranged as needed.

Superior safety with exceptional shock-absorption properties

Vibrant colors to inspire imaginative play

Slip-resistant surface for all-weather play

Easy maintenance for a clean and tidy play area

Simple installation and flexibility for any play space