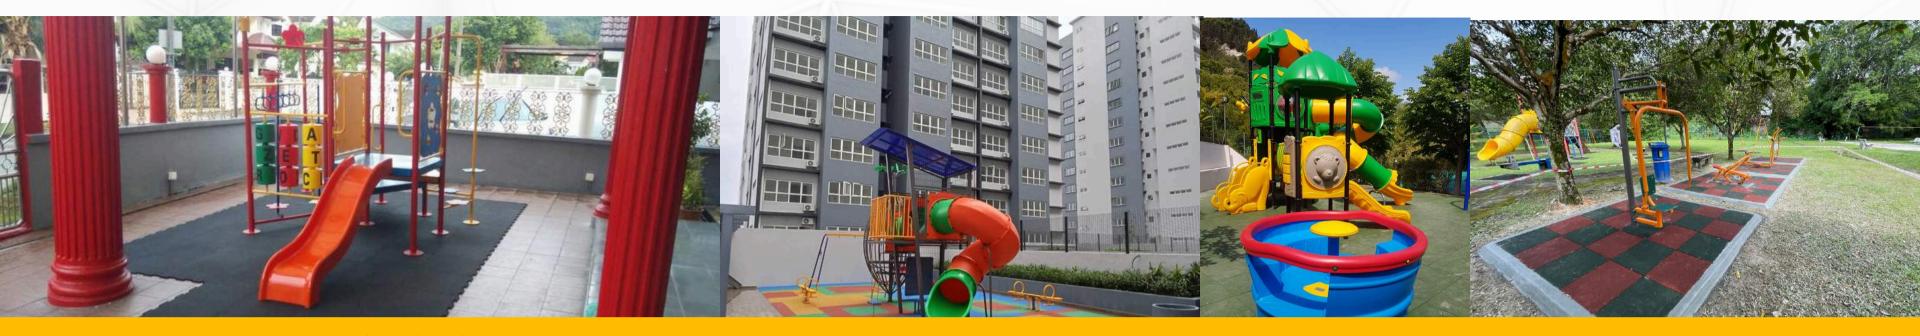

# OUR PRODUCTS

Children Playground safety rubber flooring

GYM Flooring

SBR Granules

## Children Playground safety rubber flooring

Installation is simple and hassle-free. Whether you have a backyard playset, school playground, daycare center, or community park, our rubber mats can be easily installed and rearranged as needed.

Superior safety with exceptional shock-absorption properties

Vibrant colors to inspire imaginative play

Slip-resistant surface for all-weather play

Easy maintenance for a clean and tidy play area

Simple installation and flexibility for any play space

### Children Playground safety rubber flooring

ACCT GLOBAL EPDM Granules, a premium selection of safety surfacing materials available in an extensive range of 25 captivating colours. These granules are the epitome of versatility, allowing you to bring your desired designs to life on any surface. Whether it's playgrounds, running tracks, sports centers, or other recreational areas. Supersafe EPDM Granules are the standard choice for professionals seeking uncompromising quality and superior performance.