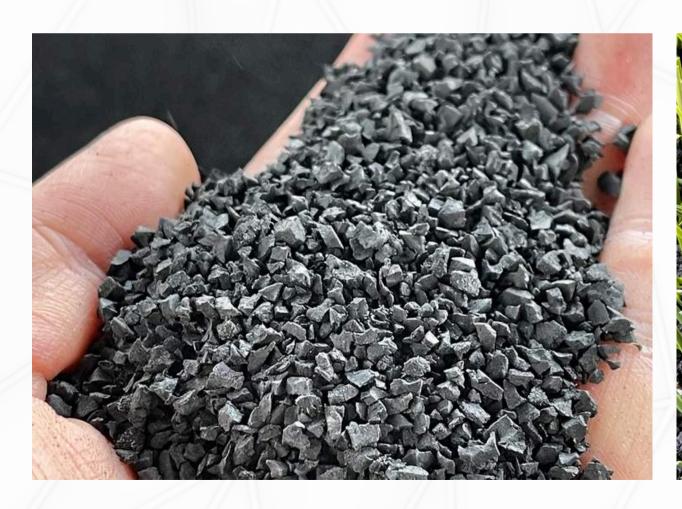

#### RECYCLED RUBBER GRANULES

Recycled Rubber Granules, derived from used tires and rejected rubber products, are commonly made of SBR, NR, or EPDM materials. SBR is used in granular or powder form for constructing rubber flooring bases or cushioning layers.