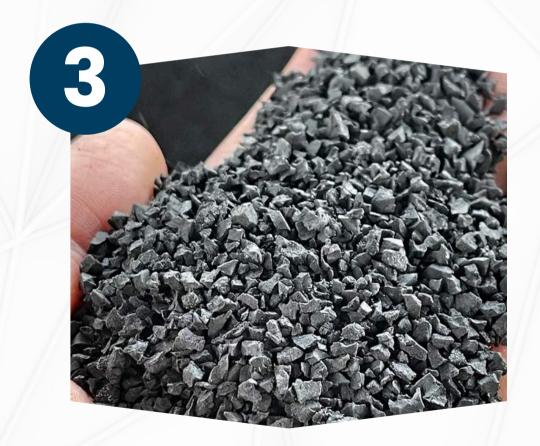

### **SBR Granules**

#### RECYCLED RUBBER GRANULES

Recycled Rubber Granules, derived from used tires and rejected rubber products, are commonly made of SBR, NR, or EPDM materials. SBR is used in granular or powder form for constructing rubber flooring bases or cushioning layers.

#### **Features**

- Recycled Materials
- Environmentally Friendly
- Non Toxic
- Excellent Sound Insulation
- Anti Vibration
- Exceptional Weather Resistance

### **Application**

- Cushioning Layer from EDPM Wet Pour Surfacing
- Base Layer for Athletic Track
- Rubber Tiles and Mats Production
- Rubber Infill for Artificial Turf
- Artificial grass

Jimmy

acctglobal9311@gmail.com www.flexisurface.com