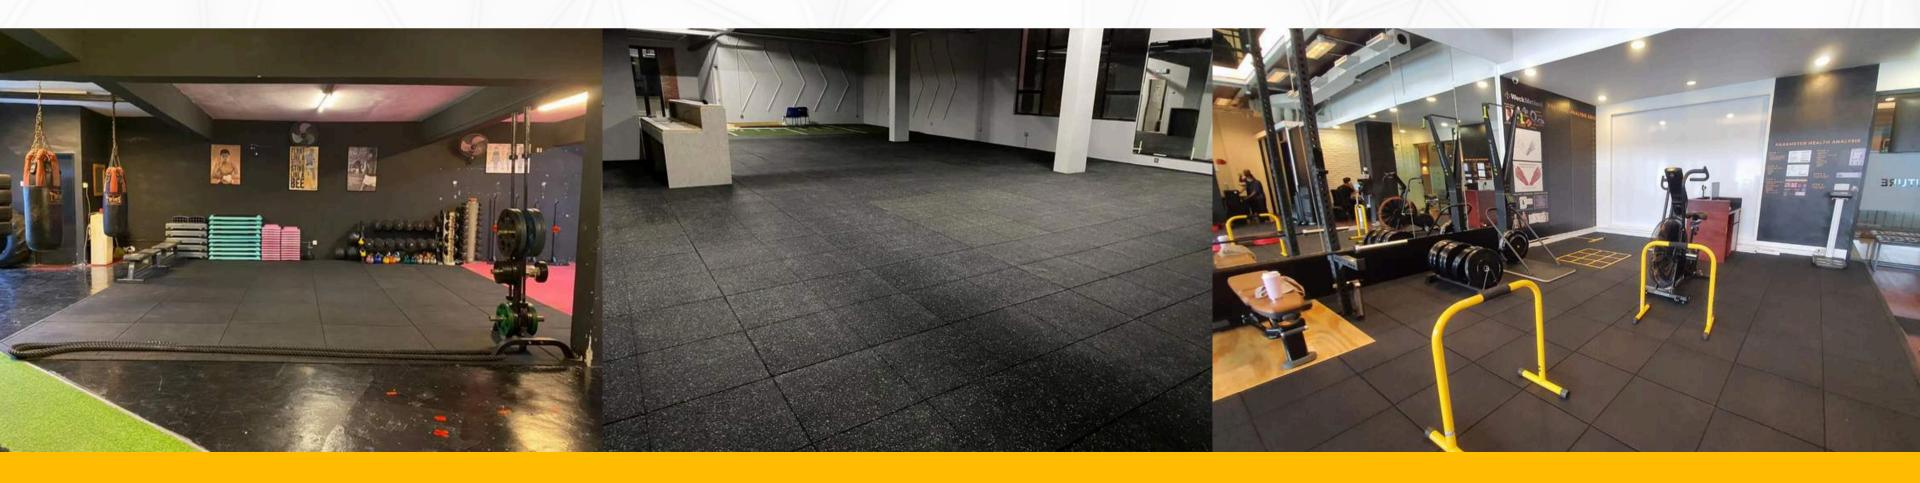

# **Gym Flooring**

Our gym flooring rubber mats prioritize safety, offering exceptional shock absorption to minimize joint impact and enhance your workout experience.

Exceptional durability for long-lasting use

Excellent shockabsorption properties for joint protection

Non-slip surface for enhanced safety during workouts

Easy to clean and maintain for a hygienic environment.

Sleek design to elevate the aesthetics of your gym