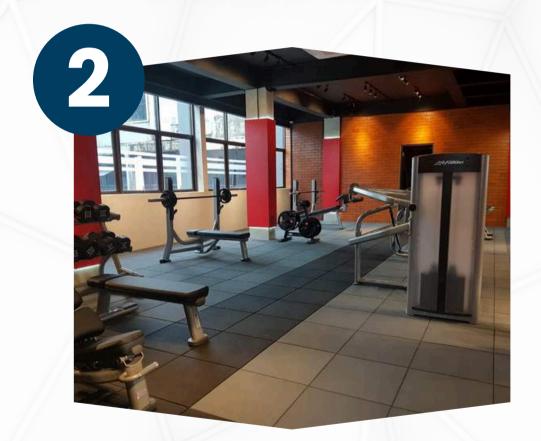

# **Gym Flooring**

Our gym flooring rubber mats prioritize safety, offering exceptional shock absorption to minimize joint impact and enhance your workout experience.

Exceptional durability for long-lasting use

Excellent shockabsorption properties for joint protection

Non-slip surface for enhanced safety during workouts

Easy to clean and maintain for a hygienic environment.

Sleek design to elevate the aesthetics of your gym

### **Gym Flooring**

#### Option A

Thickness available: 15mm to 50mm

#### Option B

Thickness available 15mm to 25mm

#### **COLORS**:

Pigmented Coloring & Spackle EPDM Color

- These mats provide optimal traction with a non-slip surface for safe workouts.
- Easy maintenance and durability make them ideal for busy gyms.