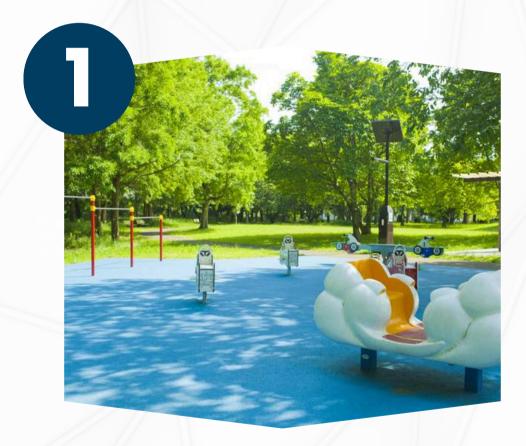

# OUR PRODUCTS

Children Playground safety rubber flooring

GYM Flooring

SBR Granules

## Children Playground safety rubber flooring

Installation is simple and hassle-free. Whether you have a backyard playset, school playground, daycare center, or community park, our rubber mats can be easily installed and rearranged as needed.

Superior safety with exceptional shock-absorption properties

Vibrant colors to inspire imaginative play

Slip-resistant surface for all-weather play

Easy maintenance for a clean and tidy play area

Simple installation and flexibility for any play space

### Children Playground safety rubber flooring

ACCT GLOBAL EPDM Granules, a premium selection of safety surfacing materials available in an extensive range of 25 captivating colours. These granules are the epitome of versatility, allowing you to bring your desired designs to life on any surface. Whether it's playgrounds, running tracks, sports centers, or other recreational areas. Supersafe EPDM Granules are the standard choice for professionals seeking uncompromising quality and superior performance.