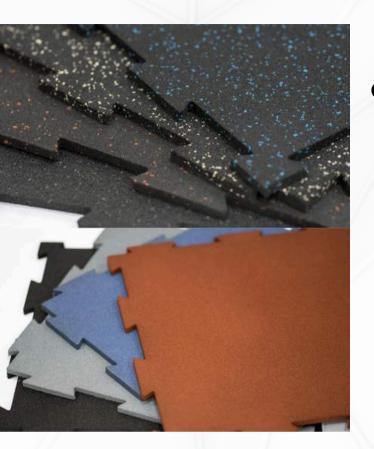

#### **COLORS**:

Pigmented Coloring & Spackle EPDM Color

- These mats provide optimal traction with a non-slip surface for safe workouts.
- Easy maintenance and durability make them ideal for busy gyms.

#### RECYCLED RUBBER GRANULES

Recycled Rubber Granules, derived from used tires and rejected rubber products, are commonly made of SBR, NR, or EPDM materials. SBR is used in granular or powder form for constructing rubber flooring bases or cushioning layers.