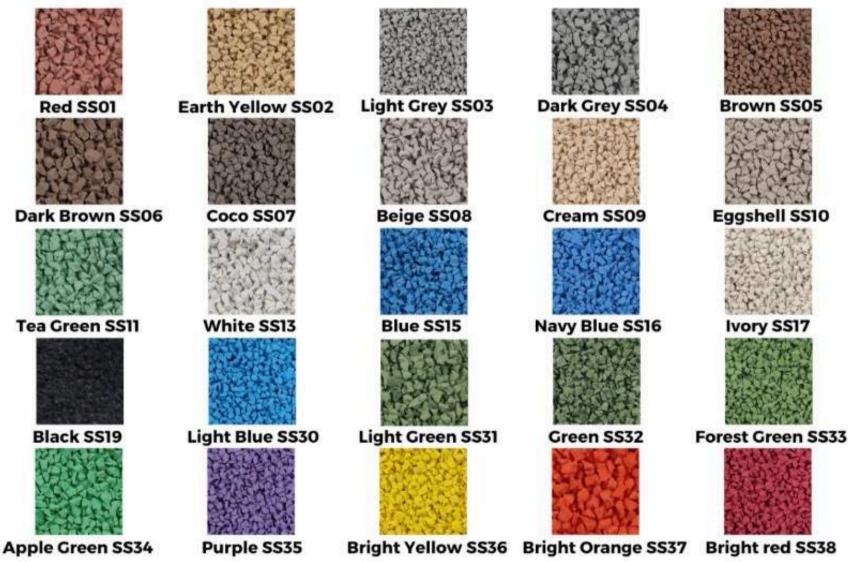

### Children Playground safety rubber flooring

ACCT GLOBAL EPDM Granules, a premium selection of safety surfacing materials available in an extensive range of 25 captivating colours. These granules are the epitome of versatility, allowing you to bring your desired designs to life on any surface. Whether it's playgrounds, running tracks, sports centers, or other recreational areas. Supersafe EPDM Granules are the standard choice for professionals seeking uncompromising quality and superior performance.